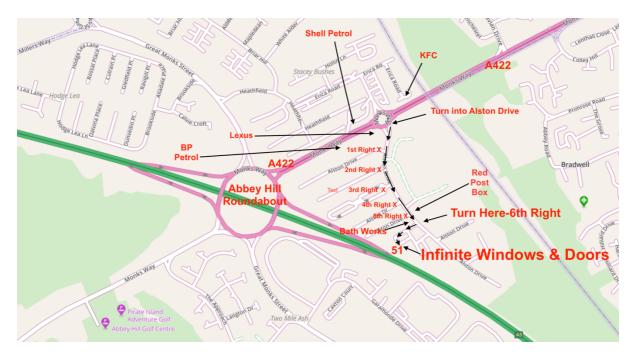

## **Directions to Infinite Windows & Doors Ltd**

Unit 51, Alston Drive, Bradwell Abbey, Milton Keynes, Bucks. MK13 9HB Telephone: 01908 785366

From the A422 (H3 Monks Way) Turn into Alston Drive, next to Lexus & opposite KFC

Once you are into Alston Drive, the Lexus entrance is the 1<sup>st</sup> Right, which you ignore!

Between the 5<sup>th</sup> & 6<sup>th</sup> Right turnings you will see a red post box on the Left side

Immediately after the post box, turn 6<sup>th</sup> Right, between 'Bath Works' (Unit 42) & 'HTM' (Unit 56)

Follow the arrows in the road, straight ahead towards 'APL Communications' (Unit 48)

Bear Left with the arrows at 'APL' and you will see <u>Unit 51</u> in the corner, between 'Event Prop Hire MK' (Unit 50) & 'Vendmaster' (Unit 52)