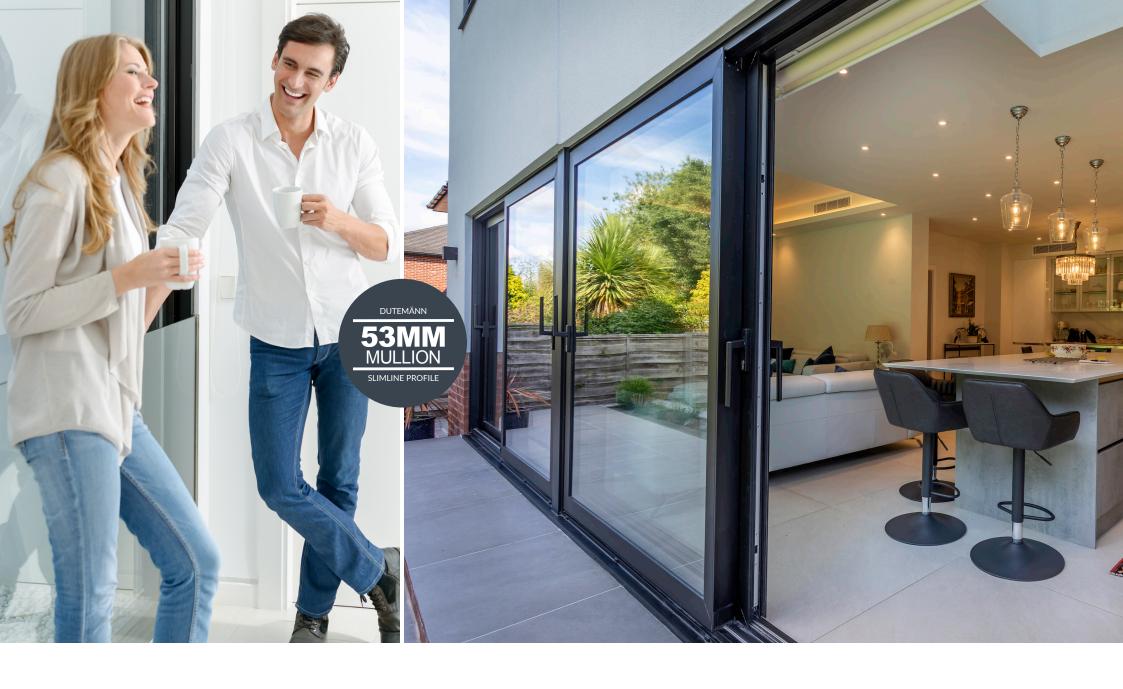

### SLIM SIGHTLINES WITH 53MM MULLION FOR UNINTERRUPTED VIEWS

**Ultra slim** profiles featuring a **53mm mullion** and a fully weathered 22mm up stand threshold.

Our unique Evorä sliding mechanism lifts the sash to deliver smooth effortless operation and performance of up to 400 kilos per panel. The reinforced frame allows for extended openings, maintaining superb unhindered views of wonderful vistas.