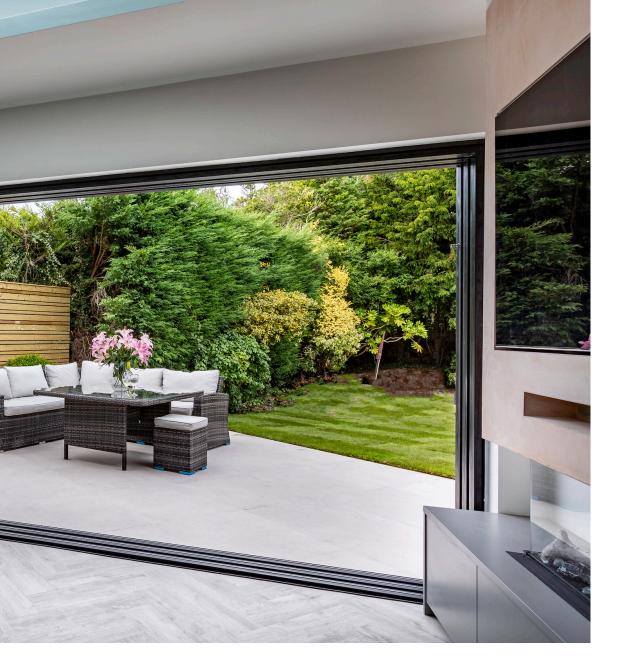

Capitalize on brightening and inspiring spaces with maximum glass areas spanning 6.0m wide by 3.0m in height in just two panels.

Our unique Evorä sliding mechanism lifts the sash to deliver smooth, effortless operation and performance of up to 400 kilos per panel.

The reinforced frame allows for extended openings, maintaining superb unhindered views of wonderful vistas. Making the most of the natural light and creating inspiring living spaces.

#### **HUGE FLEXIBILITY**

Exceptional structural integrity gives the system huge flexibility. Capable of spanning an aperture of 6.0m wide by 3.0m in height in just two panels, the system is ideal for spanning large spaces.