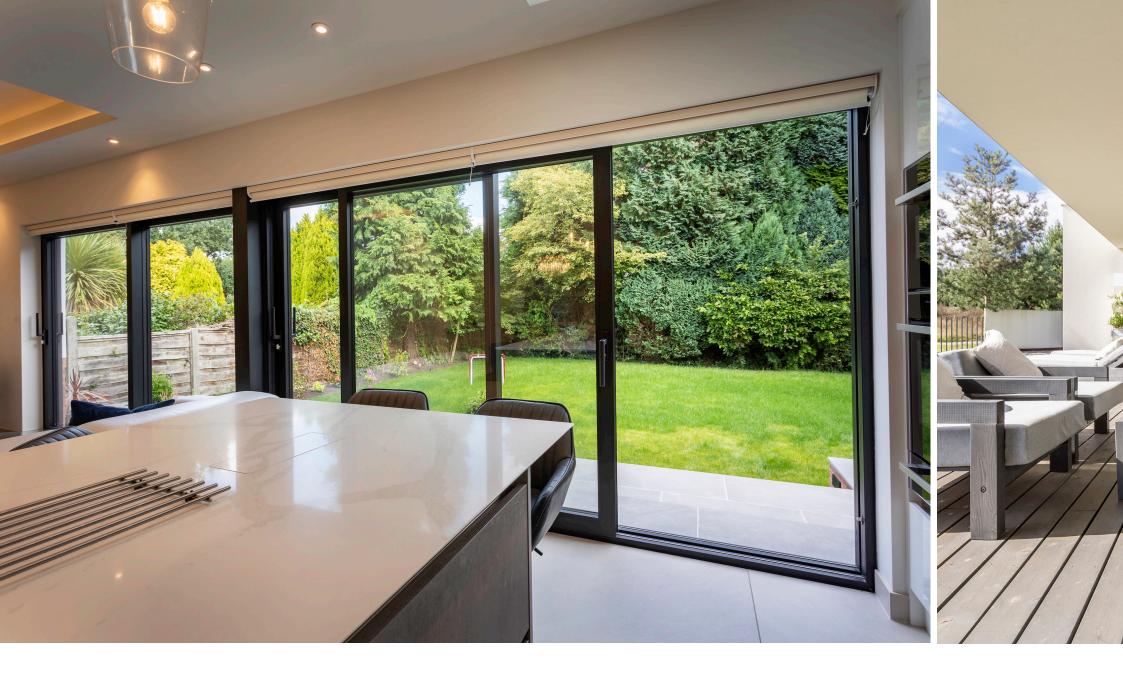

### SLIM SIGHTLINES WITH 53MM MULLION FOR UNINTERRUPTED VIEWS

**Ultra slim** profiles featuring a **53mm mullion** and a fully weathered 22mm up stand threshold.

Our unique Evorä sliding mechanism lifts the sash to deliver smooth effortless operation and performance of up to 400 kilos per panel. The reinforced frame allows for extended openings, maintaining superb unhindered views of wonderful vistas.

Capitalize on brightening and inspiring spaces with maximum glass areas spanning 6.0m wide by 3.0m in height in just two panels.

#### **HUGE FLEXIBILITY**

Exceptional structural integrity gives the system huge flexibility. Capable of spanning an aperture of 6.0m wide by 3.0m in height in just two panels, the system is ideal for spanning large spaces.