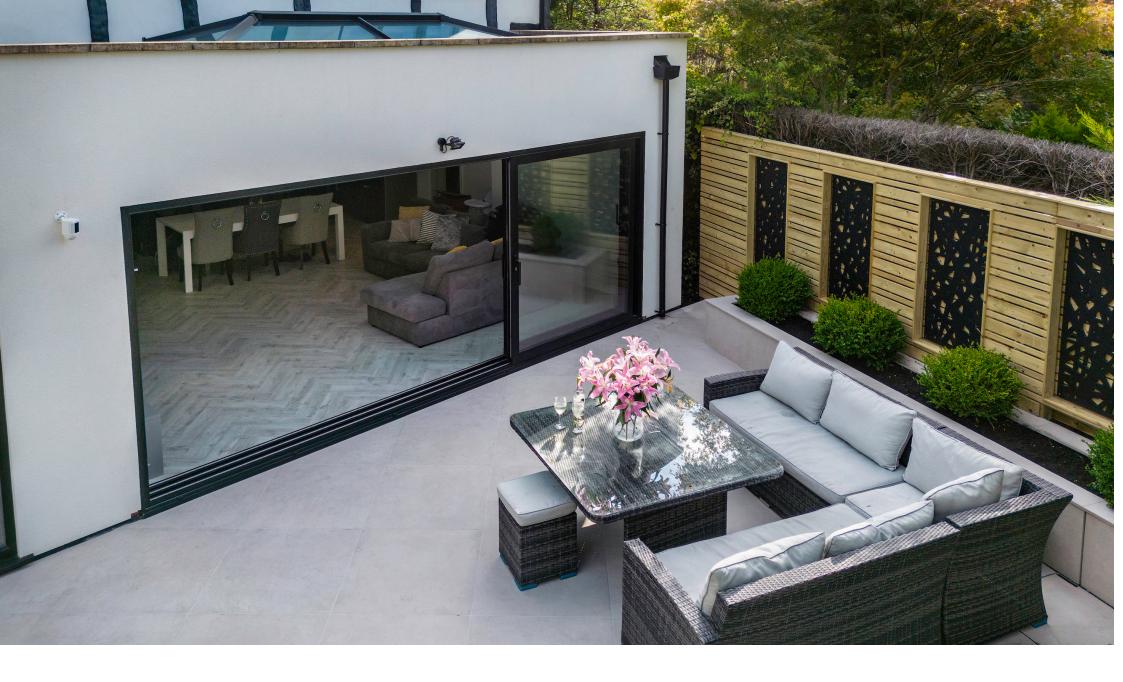

The harmonisation of slim slight-lines and our superb lift mechanism means the **Dutemänn Evorä** provides architectural flexibility and design for any patio door installation.

Appealing for contemporary new build, high rise, or roof-top installations, and yet still suitable for traditional projects, the **Dutemänn Evorä** can meet the needs of any design brief.

The Evorä is a modern contemporary alternative to the bi-folding door.