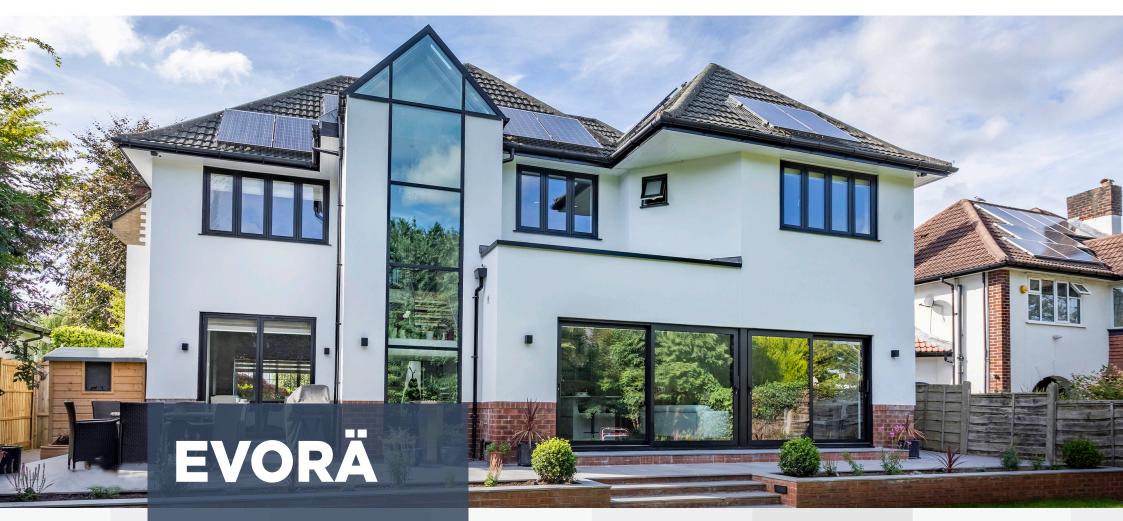

### **EVORÄ LIFT AND SLIDE PATIO DOOR**

Discover the Dutemänn Evorä, the sliding door that won't compromise on energy efficiency or design.

The **Dutemann Evora** is representative of cutting-edge beauty and design. Our robust frame is supported by a slim profile, which is accented by artfully fashioned handles, providing unobstructed views.

Every **Dutemänn Evorä** exceeds the highest expectations, marrying quality design with **energy efficiency**. Our offer of fully weathered thresholds and a choice of glazing options allows us to provide the highest level of **thermal efficiency**.