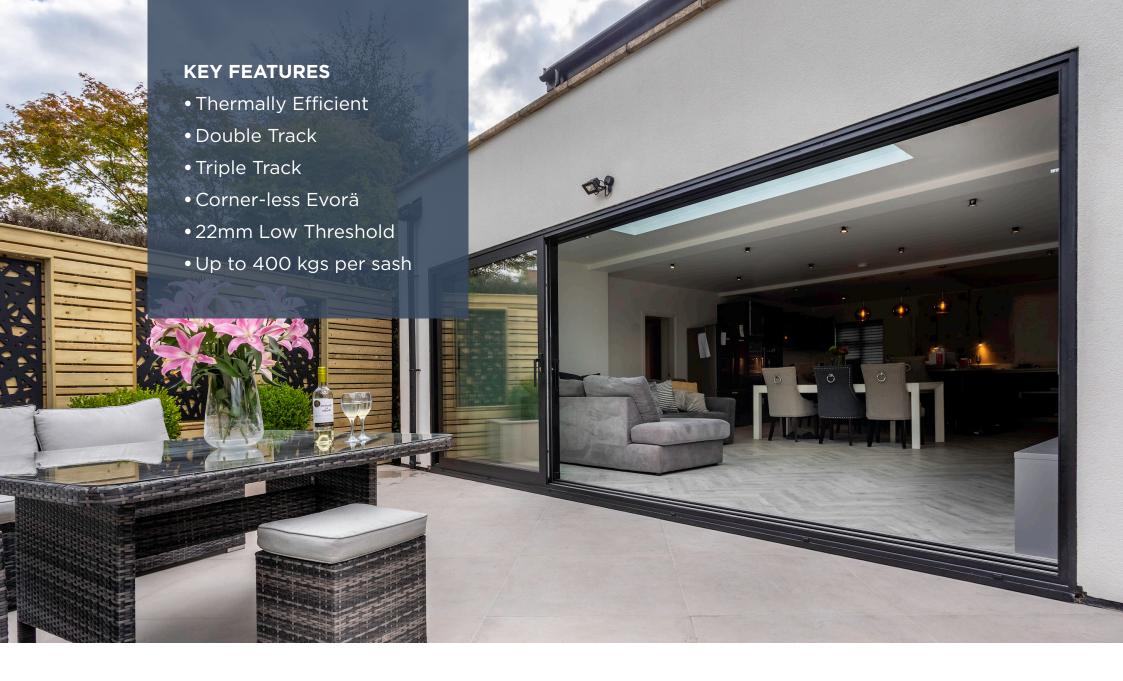

### SLIM SIGHTLINES WITH 53MM MULLION FOR UNINTERRUPTED VIEWS

**Ultra slim** profiles featuring a **53mm mullion** and a fully weathered 22mm up stand threshold.

Our unique Evorä sliding mechanism lifts the sash to deliver smooth effortless operation and performance of up to 400 kilos per panel. The reinforced frame allows for extended openings, maintaining superb unhindered views of wonderful vistas.

Our unique Evorä sliding mechanism lifts the sash to deliver smooth, effortless operation and performance of up to 400 kilos per panel.

The reinforced frame allows for extended openings, maintaining superb unhindered views of wonderful vistas. Making the most of the natural light and creating inspiring living spaces.

## **EXCEPTIONAL FEATURES**

- Ultra slim 53mm mullion
- Multi-point locking and high security cylinders offered as standard
- Perfect weather tightness
- Thermally efficient
- Low U values
- Low threshold incorporating concealed drainage
- Quiet operation
- 200 RAL colours
- Luxury hardware options
- Wide choice of track options
- 10-year guarantee