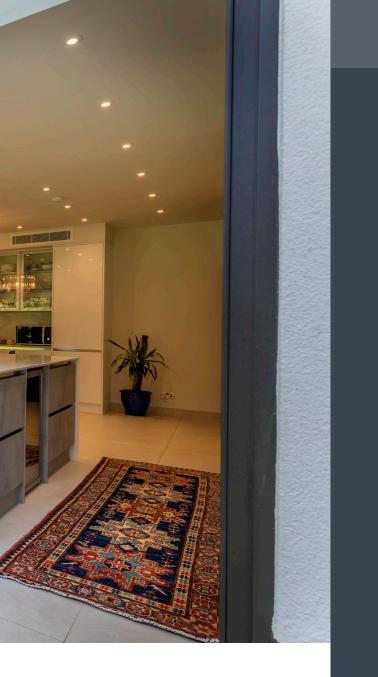

### **EVORÄ LIFT AND SLIDE PATIO DOOR**

Discover the Dutemänn Evorä, the sliding door that won't compromise on energy efficiency or design.

The **Dutemann Evora** is representative of cutting-edge beauty and design. Our robust frame is supported by a slim profile, which is accented by artfully fashioned handles, providing unobstructed views.

Every **Dutemänn Evorä** exceeds the highest expectations, marrying quality design with **energy efficiency**. Our offer of fully weathered thresholds and a choice of glazing options allows us to provide the highest level of **thermal efficiency**.

### SLIM SIGHTLINES WITH 53MM MULLION FOR UNINTERRUPTED VIEWS

**Ultra slim** profiles featuring a **53mm mullion** and a fully weathered 22mm up stand threshold.

Our unique Evorä sliding mechanism lifts the sash to deliver smooth effortless operation and performance of up to 400 kilos per panel. The reinforced frame allows for extended openings, maintaining superb unhindered views of wonderful vistas.