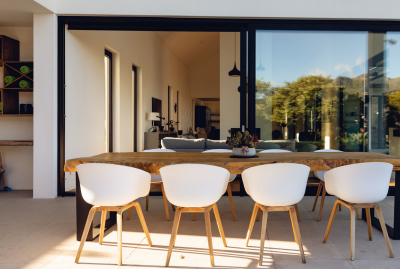

### **EVORÄ LIFT AND SLIDE PATIO DOOR**

Discover the Dutemänn Evorä, the sliding door that won't compromise on energy efficiency or design.

The **Dutemann Evora** is representative of cutting-edge beauty and design. Our robust frame is supported by a slim profile, which is accented by artfully fashioned handles, providing unobstructed views.

Every **Dutemänn Evorä** exceeds the highest expectations, marrying quality design with **energy efficiency**. Our offer of fully weathered thresholds and a choice of glazing options allows us to provide the highest level of **thermal efficiency**.