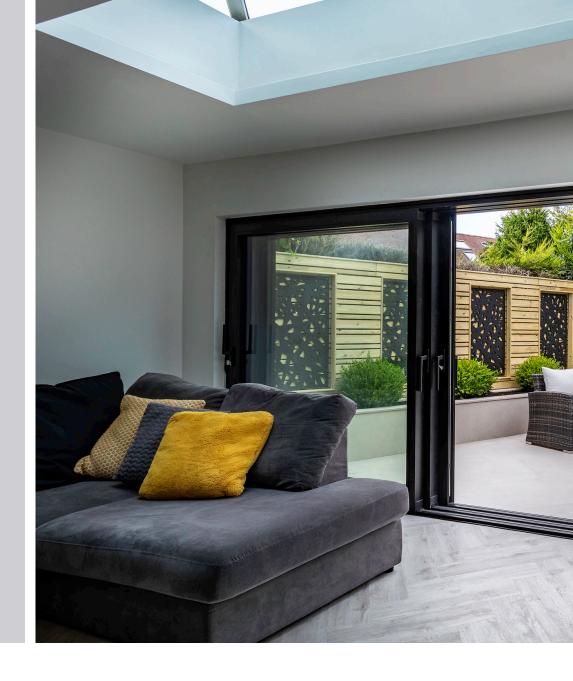

### SLIM SIGHTLINES WITH 53MM MULLION FOR UNINTERRUPTED VIEWS

**Ultra slim** profiles featuring a **53mm mullion** and a fully weathered 22mm up stand threshold.

Our unique Evorä sliding mechanism lifts the sash to deliver smooth effortless operation and performance of up to 400 kilos per panel. The reinforced frame allows for extended openings, maintaining superb unhindered views of wonderful vistas.

Capitalize on brightening and inspiring spaces with maximum glass areas spanning 6.0m wide by 3.0m in height in just two panels.

Our unique Evorä sliding mechanism lifts the sash to deliver smooth, effortless operation and performance of up to 400 kilos per panel.

The reinforced frame allows for extended openings, maintaining superb unhindered views of wonderful vistas. Making the most of the natural light and creating inspiring living spaces.