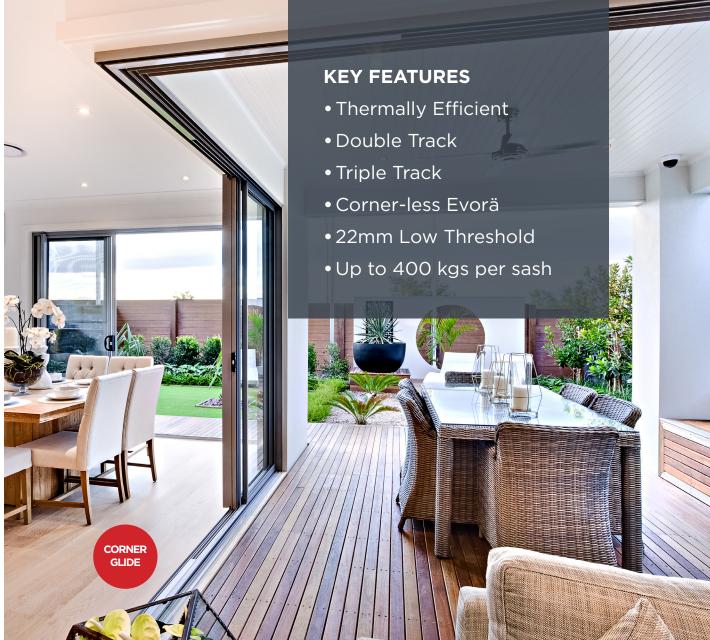

### TRIPLE TRACK 73MM MULLION

The **Dutemänn Evorä triple track** offers endless possibilities, as all panels are able to glide, allowing you to make full use of your internal/ external spaces.

For large or small apertures, the Evorä triple track offers a superb alternative to Dutemänn's bi-folding doors.

### TRACK OPTIONS

A Dutemänn Evorä has it covered; offering mono, double, triple and pocket track options, allowing for various combinations of both fixed and opening sashes.