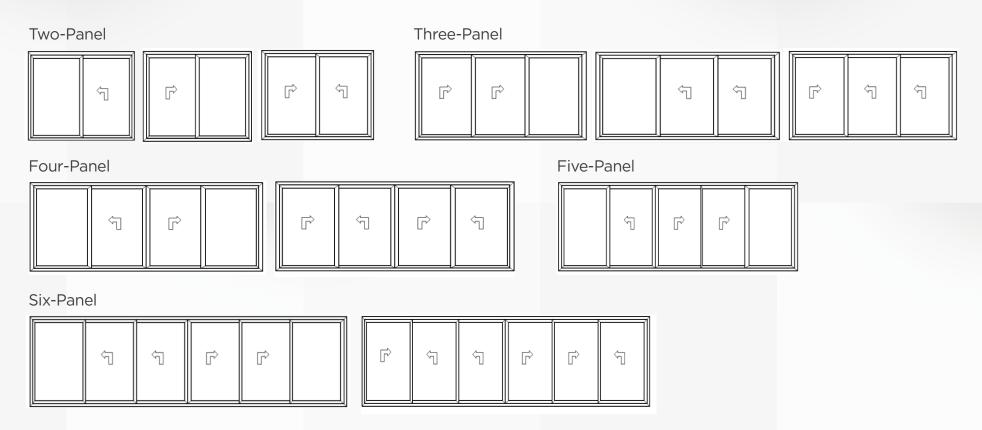

### TRACK OPTIONS

A Dutemänn Evorä has it covered; offering mono, double, triple and pocket track options, allowing for various combinations of both fixed and opening sashes.